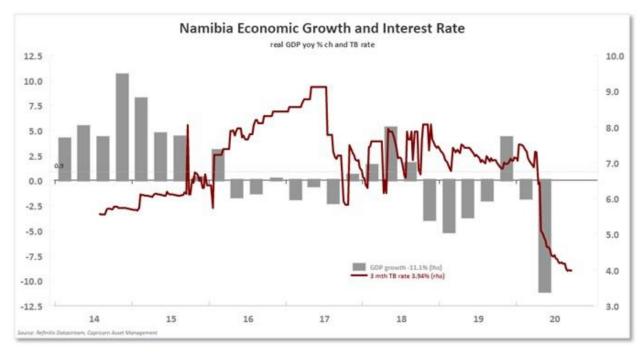

# **Market Update**

# Monday, 28 September 2020



## **Global Markets**

Chinese stocks drove Asian markets higher on Monday, though sentiment was still cautious ahead of a U.S. Presidential debate and as a spike in new coronavirus cases undermined global economic recovery hopes.

MSCI's broadest index of Asia-Pacific shares outside Japan advanced 0.5% to 550.47, but still within striking distance of a two-month low of 543.66 hit last week. The index is set to end the month deep in the red after three straight monthly gains as the pandemic continues to wreak economic havoc around the world and raises investor anxiety about sky-high valuations. Chinese shares opened higher and helped to underpin Asian markets after a tentative start, with the blue-chip CSI 300 index up 0.85%. Shanghai's SSE climbed 0.5%.

Encouragingly, data over the wee